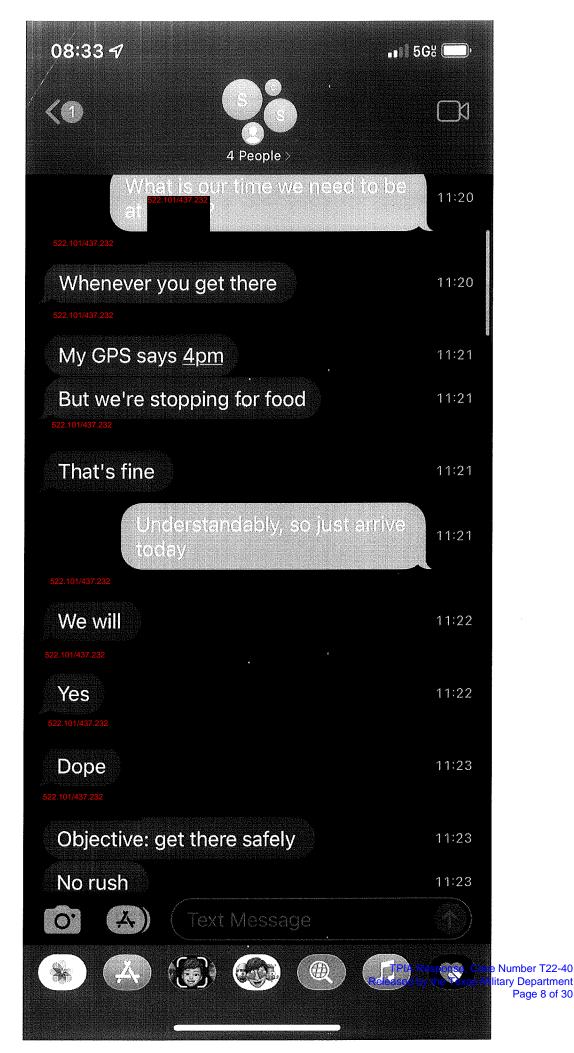

since we had been released for the day. He initially said 2 min then Said 5min for me to get full accountability of 30t Soldiers. It took me N30min, to contact the and everyone. and have them help me verify the voice insuals as per said I took too long to get accountability (some were sleeping or @ the gym) and then said that nothing may have happened. Wednesday, Nov. 10,2021 & switch date told me that on Thursday, NOV 11, 2021 she was in the vehicle w/ ) to travel from 5 others Lincluding She was singled out that and told to take her head phones out so he could speak up her. He asked her if she would prefere 1 \$10,000 gift or 10 \$1,000 gifts. She said she was confused by the gruestion and felt unconfortable. He explained he wanted to know for his girl" and wanted a

temale's opinion.



|                                                                                                                                                                       | EQUAL OPPORTUNITY AND For use of this form, see AR 600-2                                                                                                    |