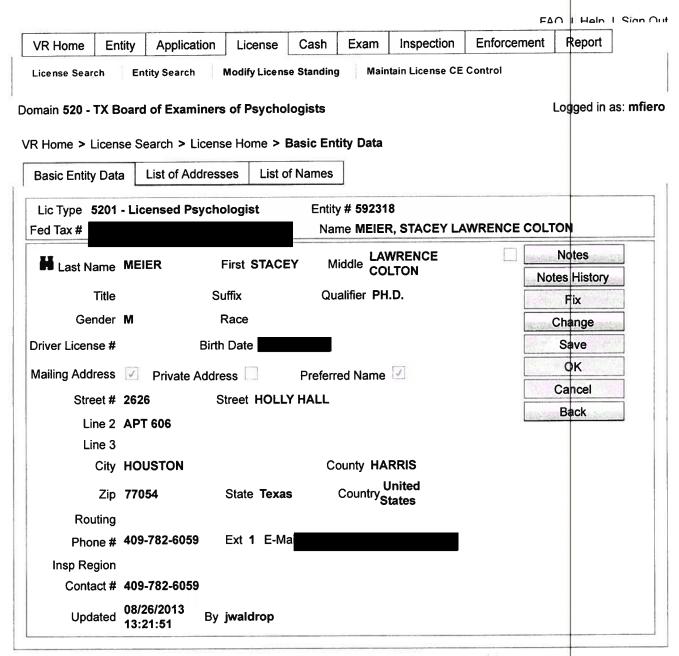

# **Application Summary**

| 7/15/12 4:42 PM                                                                                                                                                        | Page 1 of 4                      |
|------------------------------------------------------------------------------------------------------------------------------------------------------------------------|----------------------------------|
| License Type:                                                                                                                                                          | Licensed Psychological Associate |
| License Number:                                                                                                                                                        | 36071                            |
| Application:                                                                                                                                                           | LPA Renewal                      |
| Application Date:                                                                                                                                                      | 07/15/2012 (mm/dd/yyyy)          |
| Personal Detail                                                                                                                                                        |                                  |
| First Name:                                                                                                                                                            | STACEY                           |
| Middle Name:                                                                                                                                                           | LAWRENCE COLTON                  |
| Last Name:                                                                                                                                                             | MEIER                            |
| Birthdate:                                                                                                                                                             | m/dd/yyyy)                       |
| Gender:                                                                                                                                                                | Male                             |
| Race:                                                                                                                                                                  | White                            |
| Addresses                                                                                                                                                              |                                  |
| Main Address                                                                                                                                                           |                                  |
| Address:                                                                                                                                                               | 5204 50th Street                 |
|                                                                                                                                                                        | APT L203                         |
|                                                                                                                                                                        | LUBBOCK                          |
|                                                                                                                                                                        | LUBBOCK, TX                      |
|                                                                                                                                                                        | 79414                            |
|                                                                                                                                                                        | US                               |
| Phone Number:                                                                                                                                                          | 713-743-8600                     |
| Extension:                                                                                                                                                             | 1                                |
| E-mail Address:                                                                                                                                                        |                                  |
| Contact #                                                                                                                                                              | 409-782-6059                     |
| LPA                                                                                                                                                                    |                                  |
| Are you currently employed by an exempt                                                                                                                                | No                               |
| agency and claiming exemption from the \$200 professional fee? If so, please submit the Statement of Exemption form to the Board's office PRIOR to renewing online. By |                                  |